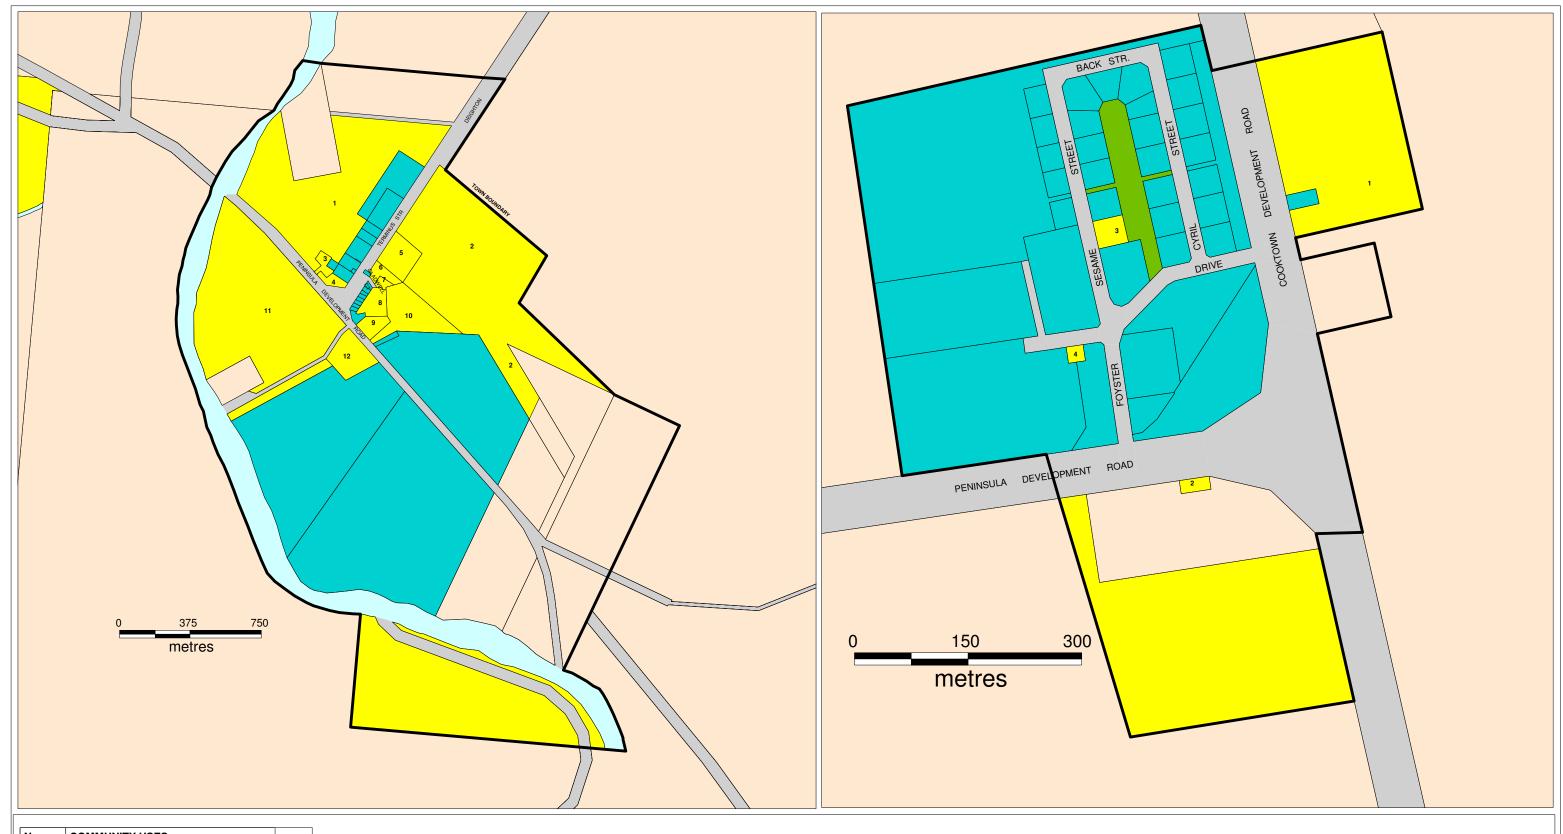

| No: | COMMUNITY USES               |
|-----|------------------------------|
| 1   | CAMPING RESERVE              |
| 2   | RESERVE (LANDING GROUND)     |
| 3   | CAMPING RESERVE              |
| 4   | CAMPING RESERVE              |
| 5   | STATE SCHOOL                 |
| 6   | RESERVE (LOCAL GOV PURPOSES) |
| 7   | HEALTH CLINIC                |
| 8   | RESERVE (POLICE PURPOSES)    |
| 9   | WATER TREATMENT PLANT        |
| 10  | CAMPING RESERVE              |
| 11  | LANDFILL SITE                |
| 12  | RESERVE (CEMETERY)           |

Cook Shire

Planning Scheme

Lakeland and Laura Locality

MAP 7

| as specified | Cook Shire<br>Survey Office |
|--------------|-----------------------------|
| SCALE:       | drawn by:                   |
| 19/4/2006    | +Laura-V7.wor               |
| DATE:        | TPS-A3-L'land               |